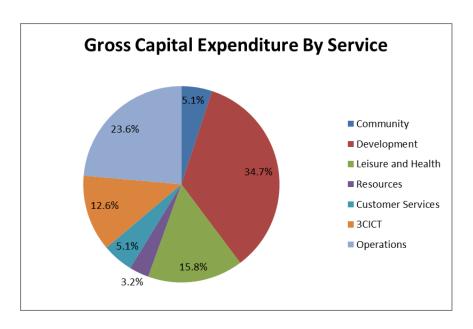

#### Capital

1.1.2 The revenue budget contains any implications from the proposed capital programme for 2017/18 and the MTFS, whether that be savings as a result of investment, additional running costs or the cost of borrowing and Minimum Revenue Provisions.