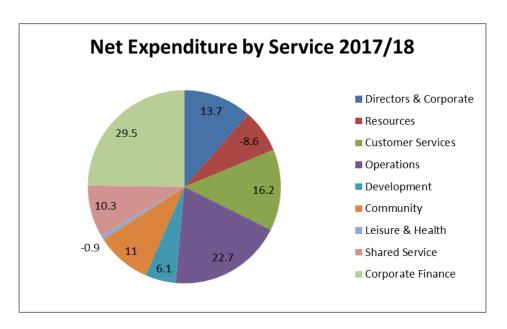

| Table 3               | 2016                | 5/17   |                |                           |         | 2017/     | /18                |                                    |                    | Varia                     | ance                    |
|-----------------------|---------------------|--------|----------------|---------------------------|---------|-----------|--------------------|------------------------------------|--------------------|---------------------------|-------------------------|
| Service               | Forecast<br>Outturn | •      | ZBB<br>Savings | Line by<br>Line<br>Review | Capital | Inflation | New<br>Initiatives | Other<br>(Incl<br>Growth<br>Items) | Proposed<br>Budget | To<br>2016/17<br>Forecast | To<br>2016/17<br>Budget |
|                       | £'000               | £'000  | £'000          | £'000                     | £'000   | £'000     | £'000              | £'000                              | £'000              | %                         | %                       |
| Directors & Corporate | 2,364               | 2,300  | (85)           | (36)                      |         | 12        | 47                 | 43                                 | 2,281              | (4%)                      | (1%)                    |
| Resources             | (720)               | (308)  | (62)           | (53)                      | (54)    | 21        | (103)              | (886)                              | (1,445)            | 50%                       | 79%                     |
| Customer Services     | 2,524               | 2,355  | (188)          | (26)                      | (12)    | 34        | 0                  | 539                                | 2,702              | 7%                        | 13%                     |
| Operations            | 3,961               | 3,968  | (386)          | (246)                     | (41)    | 74        | 296                | 126                                | 3,791              | (4%)                      | (5%)                    |
| Development           | 725                 | 1,370  |                | (223)                     |         | 22        | (169)              | 22                                 | 1,022              | 29%                       | (34%)                   |
| Community             | 1,829               | 1,911  | (9)            | (55)                      | 0       | 19        | (23)               | (13)                               | 1,830              | 0%                        | (4%)                    |
| Leisure & Health      | 3                   | (280)  | (50)           |                           | (43)    | 21        | 30                 | 173                                | (149)              | 102%                      | (88%)                   |
| Corporate Finance     | 4,408               | 4,799  |                | (61)                      |         |           |                    | 205                                | 4,943              | 11%                       | 3%                      |
| ICT Shared Service    | 1,986               | 1,796  | (1)            |                           |         | 24        |                    | (95)                               | 1,724              | (15%)                     | (4%)                    |
| Net Expenditure       | 17,081              | 17,913 | (781)          | (700)                     | (150)   | 227       | 78                 | 114                                | 16,701             |                           |                         |