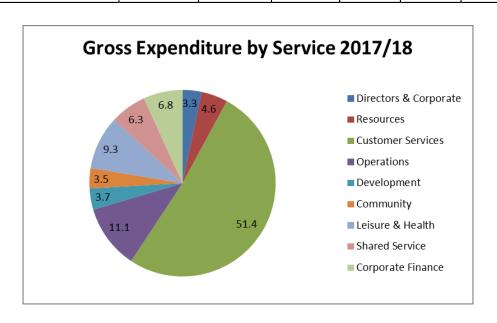

| Table 3               | 2016                | 5/17   |                |                           |         | 2017/     | /18                |                                    |                    | Varia                     | ance                    |
|-----------------------|---------------------|--------|----------------|---------------------------|---------|-----------|--------------------|------------------------------------|--------------------|---------------------------|-------------------------|
| Service               | Forecast<br>Outturn | •      | ZBB<br>Savings | Line by<br>Line<br>Review | Capital | Inflation | New<br>Initiatives | Other<br>(Incl<br>Growth<br>Items) | Proposed<br>Budget | To<br>2016/17<br>Forecast | To<br>2016/17<br>Budget |
|                       | £'000               | £'000  | £'000          | £'000                     | £'000   | £'000     | £'000              | £'000                              | £'000              | %                         | %                       |
| Directors & Corporate | 2,364               | 2,300  | (85)           | (36)                      |         | 12        | 47                 | 43                                 | 2,281              | (4%)                      | (1%)                    |
| Resources             | (720)               | (308)  | (62)           | (53)                      | (54)    | 21        | (103)              | (886)                              | (1,445)            | 50%                       | 79%                     |
| Customer Services     | 2,524               | 2,355  | (188)          | (26)                      | (12)    | 34        | 0                  | 539                                | 2,702              | 7%                        | 13%                     |
| Operations            | 3,961               | 3,968  | (386)          | (246)                     | (41)    | 74        | 296                | 126                                | 3,791              | (4%)                      | (5%)                    |
| Development           | 725                 | 1,370  |                | (223)                     |         | 22        | (169)              | 22                                 | 1,022              | 29%                       | (34%)                   |
| Community             | 1,829               | 1,911  | (9)            | (55)                      | 0       | 19        | (23)               | (13)                               | 1,830              | 0%                        | (4%)                    |
| Leisure & Health      | 3                   | (280)  | (50)           |                           | (43)    | 21        | 30                 | 173                                | (149)              | 102%                      | (88%)                   |
| Corporate Finance     | 4,408               | 4,799  |                | (61)                      |         |           |                    | 205                                | 4,943              | 11%                       | 3%                      |
| ICT Shared Service    | 1,986               | 1,796  | (1)            |                           |         | 24        |                    | (95)                               | 1,724              | (15%)                     | (4%)                    |
| Net Expenditure       | 17,081              | 17,913 | (781)          | (700)                     | (150)   | 227       | 78                 | 114                                | 16,701             |                           |                         |