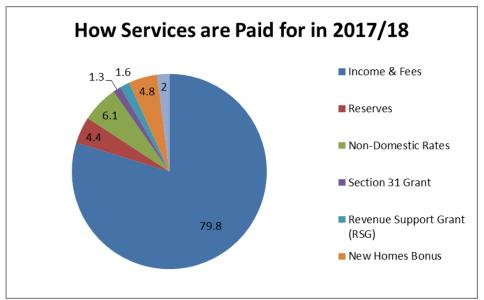

| Table 5              |          | Council            | Council Services Net Expenditure Budget and MTFS |          |          |          |          |  |  |
|----------------------|----------|--------------------|--------------------------------------------------|----------|----------|----------|----------|--|--|
|                      | Forecast | Original<br>Budget | Budget                                           | Mediu    | Strategy |          |          |  |  |
|                      | 2016/17  | 2016/17            | 2017/18                                          | 2018/19  | 2019/20  | 2020/21  | 2021/22  |  |  |
|                      | £000     | £000               | £000                                             | £000     | £000     | £000     | £000     |  |  |
| Services Provided:   |          |                    |                                                  |          |          |          |          |  |  |
| Community Services   | 1,829    | 1,911              | 1,830                                            | 1,827    | 1,840    | 1,867    | 1,886    |  |  |
| Customer Services    | 2,524    | 2,355              | 2,702                                            | 2,634    | 2,657    | 2,693    | 2,724    |  |  |
| Development Services | 725      | 1,370              | 1,022                                            | 1,016    | 1,038    | 1,060    | 1,082    |  |  |
| Operational Services | 3,961    | 3,968              | 3,791                                            | 3,576    | 3,580    | 3,643    | 3,706    |  |  |
| Leisure and Health   | 3        | (280)              | (148)                                            | (273)    | (286)    | (251)    | (195)    |  |  |
| Corporate Office     | 1,855    | 1,791              | 1,772                                            | 1,706    | 1,719    | 1,735    | 1,743    |  |  |
| ICT                  | 1,986    | 1,796              | 1,725                                            | 1,733    | 1,742    | 1,750    | 1,759    |  |  |
| Directors            | 509      | 509                | 509                                              | 509      | 509      | 509      | 509      |  |  |
| Resources            | (720)    | (308)              | (1,444)                                          | (1,551)  | (1,624)  | (1,614)  | (1,604)  |  |  |
| Corporate Finance    | 4,408    | 4,799              | 4,943                                            | 5,104    | 5,275    | 5,288    | 5,291    |  |  |
| TOTAL                | 17,081   | 17,913             | 16,701                                           | 16,282   | 16,450   | 16,680   | 16,902   |  |  |
|                      |          |                    |                                                  |          |          |          |          |  |  |
| - Expenditure        | 76,175   | 76,806             | 77,586                                           | 77,504   | 77,812   | 78,074   | 78,327   |  |  |
| - Income             | (59,095) | (58,893)           | (60,884)                                         | (61,222) | (61,363) | (61,394) | (61,425) |  |  |
| - Net Expenditure    | 17,081   | 17,913             | 16,701                                           | 16,282   | 16,450   | 16,680   | 16,902   |  |  |

| Table 6                             |          |                    |         | 2% Council Tax Increase      |         |         |         |  |  |
|-------------------------------------|----------|--------------------|---------|------------------------------|---------|---------|---------|--|--|
|                                     | Forecast | Original<br>Budget | Budget  | Medium Term Financial Strate |         |         |         |  |  |
|                                     | 2016/17  | 2016/17            | 2017/18 | 2018/19                      | 2019/20 | 2020/21 | 2021/22 |  |  |
|                                     | £'000    | £'000              | £'000   | £'000                        | £'000   | £'000   | £'000   |  |  |
| Net Expenditure                     | 17,081   | 17,913             | 16,701  | 16,282                       | 16,450  | 16,680  | 16,902  |  |  |
| Contribution to/(from)              |          |                    |         |                              |         |         |         |  |  |
| Earmarked Reserves:                 |          |                    |         |                              |         |         |         |  |  |
| - Commercial Investment<br>Strategy | 0        | 0                  | 0       | 0                            | 2,674   | 2,674   | 2,674   |  |  |
| - Other                             | (257)    | (257)              | 0       | 0                            | 0       | 0       | 0       |  |  |
| General Reserves                    | 3,107    | 2,276              |         | 2,495                        | (695)   | (518)   | (349)   |  |  |
| Budget Requirement                  | 19,931   | 19,931             | 20,177  | 18,777                       | 18,429  | 18,837  | 19,227  |  |  |
| Non-Domestic Rates                  | (4,190)  | (4,190)            | (4,622) | (5,961)                      | (6,059) | (6,158) | (6,260) |  |  |
| S31 Grant                           | (1,018)  | (1,018)            | (1,018) | (1,018)                      | (1,018) | (1,018) | (1,018) |  |  |
| Revenue Support Grant (RSG)         | (2,110)  | (2,110)            | (1,182) | (604)                        | 0       | 0       | 0       |  |  |
| New Homes Bonus                     | (4,965)  | (4,965)            | (3,656) | (2,787)                      | (2,674) | (2,674) | (2,674) |  |  |
| Collection Fund Surplus             | 0        | 0                  | (1,534) | 0                            | 0       | 0       | 0       |  |  |
| Council Tax Requirement             | (12,026) | 7,905              | 8,166   | 8,407                        | 8,678   | 8,986   | 9,276   |  |  |
| - Base (*)                          | 59,358   | 59,358             | 60,111  | 60,675                       | 61,403  | 62,338  | 63,085  |  |  |
| - Per Band D                        |          | 133.18             |         | 138.56                       | 141.33  | 144.16  | -       |  |  |
|                                     |          |                    |         |                              |         |         |         |  |  |